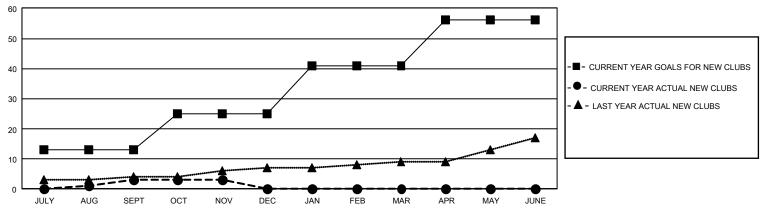

## GAT MONTHLY MEMBERSHIP PROGRESS REPORT Result

GMT Constitutional Area 1, Group B

REPORT DOES NOT INCLUDE CLUBS IN UNDISTRICTED AREAS.

| Clubs                 |               |           |               | Members               |                           |                         |                                                    |
|-----------------------|---------------|-----------|---------------|-----------------------|---------------------------|-------------------------|----------------------------------------------------|
| RESULTS FOR 2022-2023 |               |           |               | RESULTS FOR 2022-2023 |                           |                         |                                                    |
| QUARTER               | NEW CLUB GOAL | NEW CLUBS | DROPPED CLUBS | QUARTER N             | MEMBER GROWTH NET<br>GOAL | MEMBER GROWTH<br>ACTUAL | DROPPED MEMBERS<br>ACTUAL (including<br>transfers) |
| JULY/AUG/SEPT         | 39            | 3         | 5             | JULY/AUG/SEP          | т 345                     | 1,023                   | 803                                                |
| OCT/NOV/DEC           | 36            | 0         | 3             | OCT/NOV/DEC           | 482                       | 595                     | 398                                                |
| JAN/FEB/MAR           | 48            | 0         | 0             | JAN/FEB/MAR           | 460                       | 0                       | 0                                                  |
| APR/MAY/JUNE          | 45            | 0         | 0             | APR/MAY/JUNE          | <u> </u>                  | 0                       | 0                                                  |