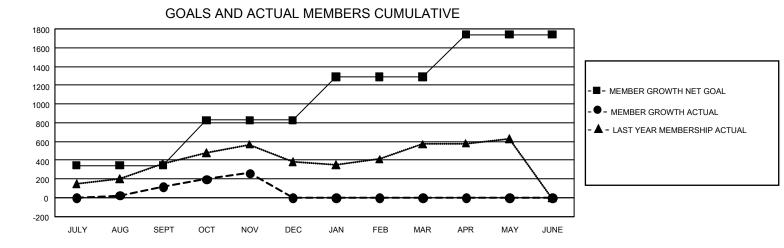

## GAT MONTHLY MEMBERSHIP PROGRESS REPORT Result

GMT Constitutional Area 1, Group B

REPORT DOES NOT INCLUDE CLUBS IN UNDISTRICTED AREAS.

| Clubs                 |               |           |               | Members               |                           |                         |                                                    |
|-----------------------|---------------|-----------|---------------|-----------------------|---------------------------|-------------------------|----------------------------------------------------|
| RESULTS FOR 2022-2023 |               |           |               | RESULTS FOR 2022-2023 |                           |                         |                                                    |
| QUARTER               | NEW CLUB GOAL | NEW CLUBS | DROPPED CLUBS | QUARTER N             | MEMBER GROWTH NET<br>GOAL | MEMBER GROWTH<br>ACTUAL | DROPPED MEMBERS<br>ACTUAL (including<br>transfers) |
| JULY/AUG/SEPT         | 39            | 3         | 5             | JULY/AUG/SEP          | т 345                     | 1,023                   | 803                                                |
| OCT/NOV/DEC           | 36            | 0         | 3             | OCT/NOV/DEC           | 482                       | 595                     | 398                                                |
| JAN/FEB/MAR           | 48            | 0         | 0             | JAN/FEB/MAR           | 460                       | 0                       | 0                                                  |
| APR/MAY/JUNE          | 45            | 0         | 0             | APR/MAY/JUNE          | <u> </u>                  | 0                       | 0                                                  |